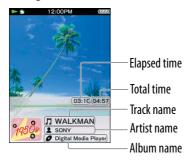

#### Available operations on the "Channels" playback screen

| То                     | Do this               |
|------------------------|-----------------------|
| Play (▶)/Pause (▮▮)    | Press the ►II button. |
| Skip to the next song* | Press the ▶ button.   |

#### About "Channels" option menu items

You can select from the following option menu items. For details on their operation, refer to "WALKMAN User Guide."

- [Like]: See "About [Like]/[Dislike]" on page 6.
- [Dislike]: See "About [Like]/[Dislike]" on page 6.
- [Equalizer]: You can set the sound quality according to personal taste.
- [VPT (Surround)]: You can enjoy customized surround sound.
- [Detailed Information]: You can check information about the current song (song name, artist name, album name, genre, time, release date).