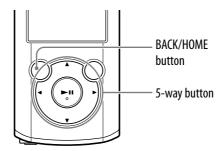

## **Listening to "Channels"**

Songs in "Channels" can be categorized by genre, SensMe<sup>™</sup>, era, etc.

- 1 Press and hold the BACK/HOME button until the Home menu appears.
- Press the ▲/▼/◄/▶ button to select \$\int\{\text{g}}\] [Music Unlimited], then press the ►II button to confirm.

- 1 Press and hold the BACK/HOME button until the Home menu appears.
- 2 Press the ▲/▼/◄/▶ button to select ♀ [Music Unlimited], then press the ►II button to confirm.

The [Music Unlimited] screen appears.