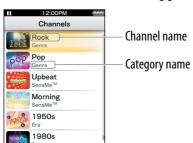

#### 4 Press the ▲/▼/◄/▶ button to select a desired channel, then press the ►II button to confirm.

Songs in the selected channel start to play back.

"Music Unlimited" provides you with two modes of operation: "Channels" and "My Library."

• "Channels" (page 4)

You can enjoy a variety of music channels, categorized by genre, SensMe<sup>™</sup>, era, etc. compiled from millions of tracks, and personalized to your taste.