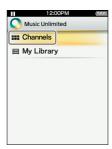

The [Music Unlimited] screen appears.

3 Press the ▲/▼/◄/▶ button to select **!!!** [Channels], then press the ▶II button to confirm.

The [Channels] screen appears.

3 Press the ▲/▼/◀/▶ button to select [My Library], then press the ▶II button to confirm.

The [My Library] screen appears.

4 Select the desired search method, select the desired items until a song list appears, then select a desired song.