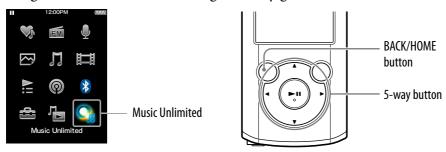

## **Listening to "Channels"**

Songs in "Channels" can be categorized by genre, SensMe<sup>™</sup>, era, etc.

- 1 Press and hold the BACK/HOME button until the Home menu appears.
- Press the ▲/▼/◄/▶ button to select \$\int\{\text{g}}\] [Music Unlimited], then press the ►II button to confirm.

- 1 Press and hold the BACK/HOME button until the Home menu appears.
- 2 Press the ▲/▼/◄/▶ button to select ♀ [Music Unlimited], then press the ►II button to confirm.

The [Music Unlimited] screen appears.