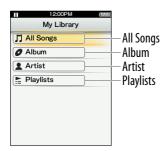

## Listening to songs in "My Library"

You can listen to specific songs by selecting from [All Songs], [Album], [Artist], or [Playlists]. You can also search for a desired song with the search function.

3 Press the ▲/▼/◀/▶ button to select [My Library], then press the ▶II button to confirm.

The [My Library] screen appears.

4 Select the desired search method, select the desired items until a song list appears, then select a desired song.